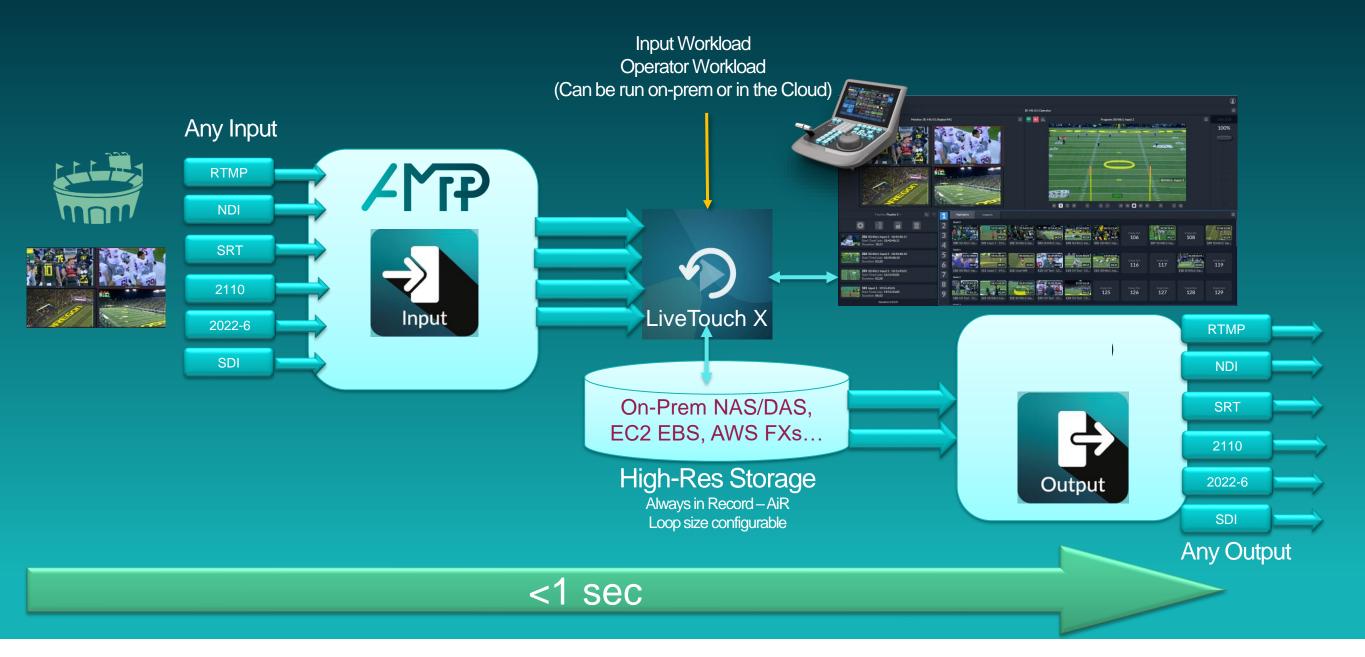

r LDX 100 series options available

### Improved handgrip

Closer positioning of the two userprogrammable buttons to the zoom controller, making it easier to use the two controls simultaneously



### Improved shoulder pad

Wider support on the shoulder, thus less punctual pressure and more comfortable working with the camera even over a longer period of time





### LDX SOFTWARE



New functions and features provided by software updates

- V-Shift functionality
- Clean scan control with higher resolution
- LUT simulations
- Traditional SDR controls
- 3x 3G/HD plus 3G/HD live operation with NativeIP and XCU
- 3x 3G/HD plus 4K/UHD live operation with NativeIP
- Audio IP-streams shuffling
- Dissolve transition between scene files













# LIVE TOUCH X





### LiveTouch X - Workflow









### Kula IP with GV Kombine

- The ability to control multiple processing frames switching as a single meshed entity with a single surface control
- More I/O and M/Es for 4K (2SI) 1080p productions

### o Benefits

- GV Kombine's orchestration layer will enable multiple frames to be controlled by a single control surface and appear as a single entity
- GV Kombine will utilize current GV Kula IP switcher hardware
- The user experience and interaction with building... loading...
   punching shows has the feel of a standard production on Kula







### Kula IP with GV Kombine

## Mesh-switching across frames with single surface control

- Enable multiple IP switcher frames to be controlled by a single control surface and appear as a single entity
- The Maverik Soft Panel (MSP) will b