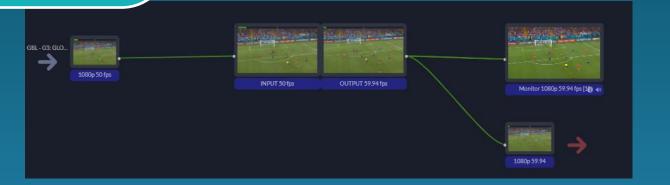

HANCEMENTS**

### **Noise Reduction**

- Uses AI to automatically remove common background noise like "hums", "buzz" or "fan noise"
- Quickly fix background noise problems with no setup

### **Noise Gate**

- Reduces gain when input is under threshold level
- Enables auto-mixing when combined with new Rules Engine and AMPP Control







# **ALCHEMIST** X









### **Alchemist X Enterprise**

- Highest Quality FRC Conversion
- UHD/HD/SD and HD/SD only options
- All utility and value add features



### **Alchemist X Professional**

- Mid tier FRC Conversion
- UHD/HD/SD and HD/SD only options
- Video and Audio Proc features

### Value Options

- Alchemist X Essential
  - Value FRC Conversion
- Alchemist X UDC
  - UDC & HDR Conversion
- Alchemist X HDR
  - HDR & Color space conversion





**FUNCTIONALITY** 



# KUDOS PRO







### **KUDOS PRO PORTFOLIO**

Synch. & UDC • UHD1200 (1-ch, UHD) **Linear FRC** • ULC2000 (2-ch, UHD)

**Motion Comp. FRC** • UMC1000 (1-ch, UHD)

### Synch. & UDC

- SV2000 (2-ch, 3G)
- SV4000 (4-ch, 3G)

GV W

### **Linear FRC**

- LC350 (1-ch, 3G)
- LC2000 (2-ch, 3G)
- LC4000 (4-ch, 3G)

### **Motion Comp. FRC**

- MC1000 (1-ch, 3G)
- MC2000 (2-ch, 3G)



**FUNCTIONALITY** 





# SIRIUS





### **COMPACT ROUTER PORTFOLIO**

### • SD/H

• 32x32 Video Router

**CR3232-3GIG** 

• SD/HD/3G

SCR 3232-12G

• 32x32 Video Router

• SD/HD/3G/12G

•

### SCR 6464-12G

- 64x64 Video Router
- SD/HD/3G/12G

SD/HD/3G/12G

### CR1602-3GIG-CQX

- 16x8 Clean & Quiet
- SD/HD/3G

### **SCR 1616-12G**

- 16x16 Video Router
- SD/HD/3G/12G



**FUNCTIONALITY**