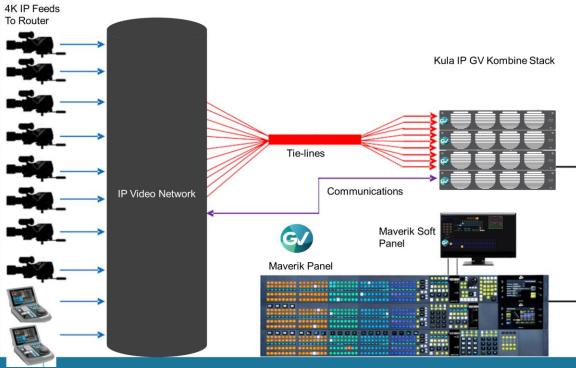

### Kula IP with GV Kombine

- The ability to control multiple processing frames switching as a single meshed entity with a single surface control
- More I/O and M/Es for 4K (2SI) 1080p productions

### o Benefits

- GV Kombine's orchestration layer will enable multiple frames to be controlled by a single control surface and appear as a single entity
- GV Kombine will utilize current GV Kula IP switcher hardware
- The user experience and interaction with building... loading...
   punching shows has the feel of a standard production on Kula

## Mesh-switching across frames with single surface control

- Enable multiple IP switcher frames to be controlled by a single control surface and appear as a single entity
- The Maverik Soft Panel (MSP) will be utilized to enable the Maverik panels to control multiple frames.
- o Each frame will require a GV-LIC-KOMBINE-FRM license
- Stacking frames enables customers to expand their switcher resources to meet a particular event's demand; then return them to individual productions
- Stacking frames affords larger I/O and M/E counts for resource heavy UHD shows
- GV Kombine removes the individual frame hardware limitations allowing customers to exactly match their production requirements