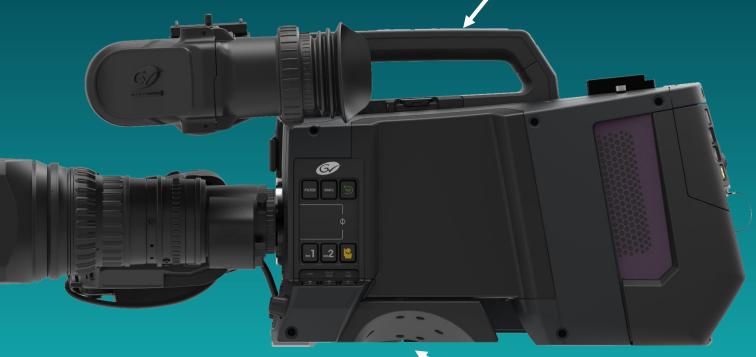

### **LDX 135**

- New single-speed version of the LDX 150
- UHD support as standard
- Other LDX 100 series options available

### Improved handgrip

Closer positioning of the two userprogrammable buttons to the zoom controller, making it easier to use the two controls simultaneously

### Improved shoulder pad

Wider support on the shoulder, thus less punctual pressure and more comfortable working with the camera even over a longer period of time

### LDX SOFTWARE

New functions and features provided by software updates

- V-Shift functionality
- Clean scan control with higher resolution
- LUT simulations
- Traditional SDR controls
- 3x 3G/HD plus 3G/HD live operation with NativeIP and XCU
- 3x 3G/HD plus 4K/UHD live operation with NativeIP
- Audio IP-streams shuffling
- Dissolve transition between scene files