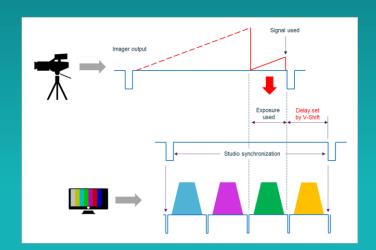

### LDX SOFTWARE

New functions and features provided by software updates

- V-Shift functionality
- Clean scan control with higher resolution
- LUT simulations
- Traditional SDR controls
- 3x 3G/HD plus 3G/HD live operation with NativeIP and XCU
- 3x 3G/HD plus 4K/UHD live operation with NativeIP
- Audio IP-streams shuffling
- Dissolve transition between scene files