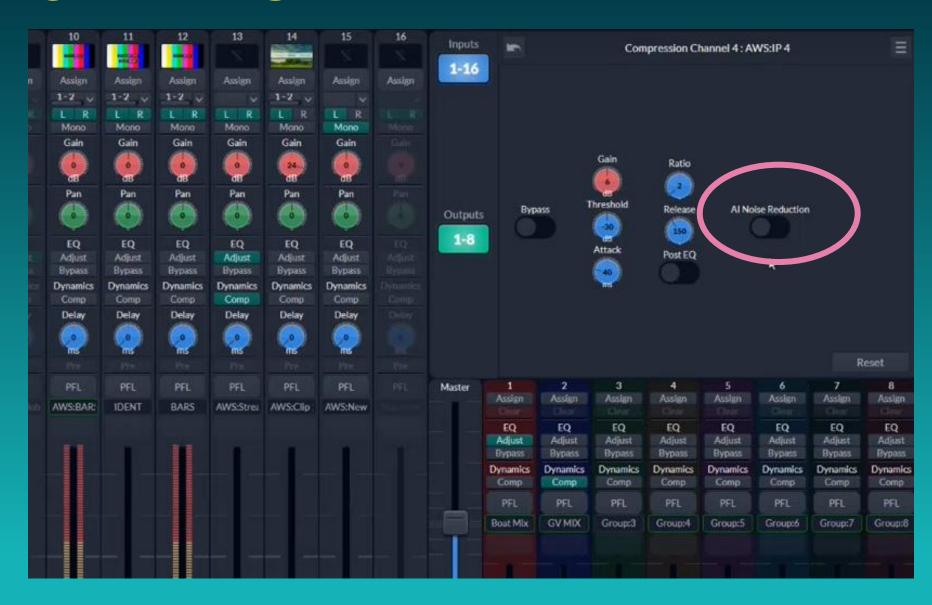

### **AUDIO MIX X ENHANCEMENTS**

### **Noise Reduction**

- Uses AI to automatically remove common background noise like "hums", "buzz" or "fan noise"
- Quickly fix background noise problems with no setup